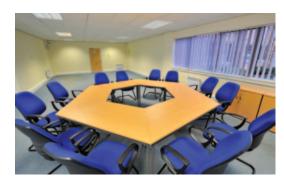

The development has on-on site management, a seminar/meeting room and 24 hour CCTV security. Each suite has entry phone access from the main reception and there is extensive car-parking on site.

#### SPECIFICATION

The offices at number one @ the beehive benefit from the following:

- Suspended ceiling with Cat II recessed lighting
- · Aluminium powder double glazed windows
- · High quality internal finish
- 8 person lift
- External lighting
- Secure environment
- Ample on-site car parking
- · Landscaped surroundings
- · Superb motorway access