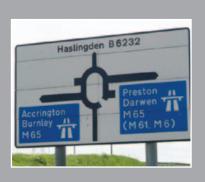

#### **LOCATION**

number one @ the beehive is situated in an established business location adjacent to the Beehive roundabout at the entrance to Shadsworth Business Park. With Junction 5 of the M65 in close proximity the office scheme benefits from excellent transport links to the wider motorway network with Preston 13 miles away and Manchester within a 40 minute drive.

Located to the south of Blackburn, the town centre is only 2 miles away and local amenities include Waterside Retail Park, The Willows public house and nearby Starbucks drive through.