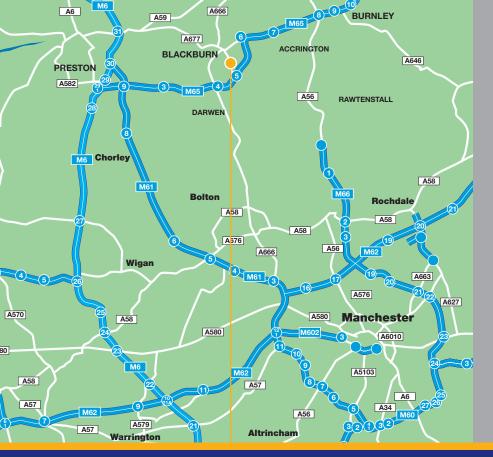

#### **LOCATION**

number one @ the beehive is situated in an established business location adjacent to the Beehive roundabout at the entrance to Shadsworth Business Park. With Junction 5 of the M65 in close proximity the office scheme benefits from excellent transport links to the wider motorway network with Preston 13 miles away and Manchester within a 40 minute drive.

#### **DISTANCES**

| M65 J5                | 0.5 Miles | 1 Min   |
|-----------------------|-----------|---------|
| Blackburn Town Centre | 2 Miles   | 9 Mins  |
| Burnley               | 10 Miles  | 13 Mins |
| M6/M61 Interchange    | 12 Miles  | 19 Mins |
| Preston               | 13 Miles  | 23 Mins |
| Manchester            | 24 Miles  | 44 Mins |