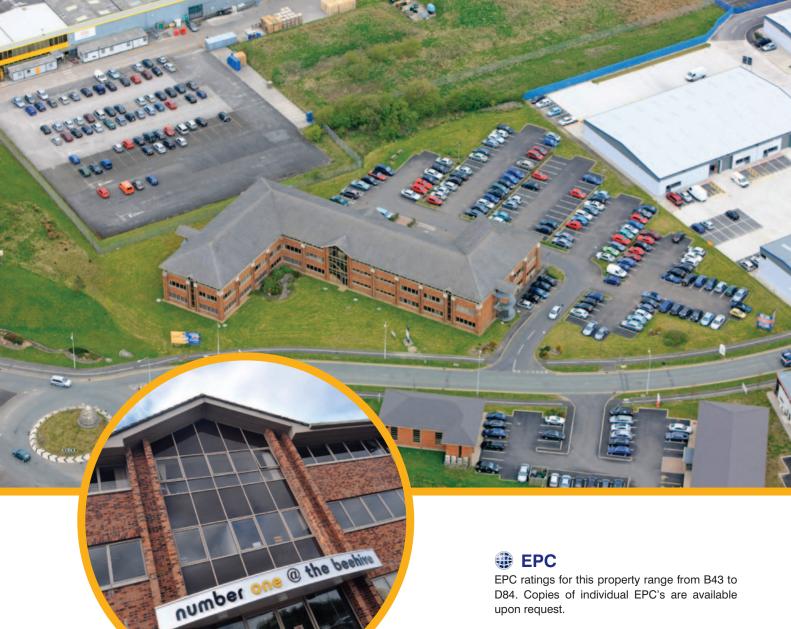

EPC ratings for this property range from B43 to D84. Copies of individual EPC's are available upon request.

#### **LOCATION**

number one @ the beehive is situated in an established business location adjacent to the Beehive roundabout at the entrance to Shadsworth Business Park. With Junction 5 of the M65 in close proximity the office scheme benefits from excellent transport links to the wider motorway network with Preston 13 miles away and Manchester within a 40 minute drive.

Located to the south of Blackburn, the town centre is only 2 miles away and local amenities include Waterside Retail Park, The Willows public house and nearby Starbucks drive through.