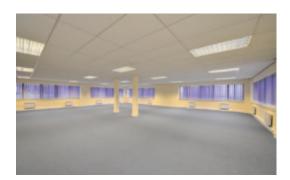

#### SPECIFICATION

The offices at number one @ the beehive benefit from the following:

- Suspended ceiling with Cat II recessed lighting
- · Aluminium powder double glazed windows
- · High quality internal finish
- 8 person lift
- External lighting
- Secure environment
- Ample on-site car parking
- · Landscaped surroundings
- · Superb motorway access

#### ACCOMMODATION/AVAILABILITY

There are a range of offices available at number one @ the beehive with individual suites from 354 sq ft.

Suites can be combined to provide larger space to meet individual requirements, subject to availability.