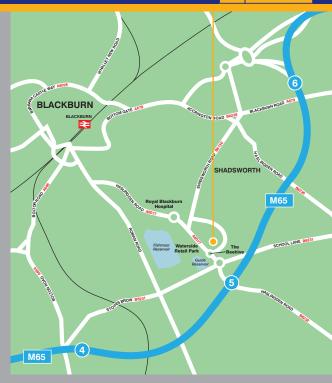

#### **LOCATION**

number one @ the beehive is situated in an established business location adjacent to the Beehive roundabout at the entrance to Shadsworth Business Park. With Junction 5 of the M65 in close proximity the office scheme benefits from excellent transport links to the wider motorway network with Preston 13 miles away and Manchester within a 40 minute drive.

Located to the south of Blackburn, the town centre is only 2 miles away and local amenities include Waterside Retail Park, The Willows public house and nearby Starbucks drive through.

#### **DISTANCES**

| M65 J5                | 0.5 Miles | 1 Min   |
|-----------------------|-----------|---------|
| Blackburn Town Centre | 2 Miles   | 9 Mins  |
| Burnley               | 10 Miles  | 13 Mins |
| M6/M61 Interchange    | 12 Miles  | 19 Mins |
| Preston               | 13 Miles  | 23 Mins |
| Manchester            | 24 Miles  | 44 Mins |